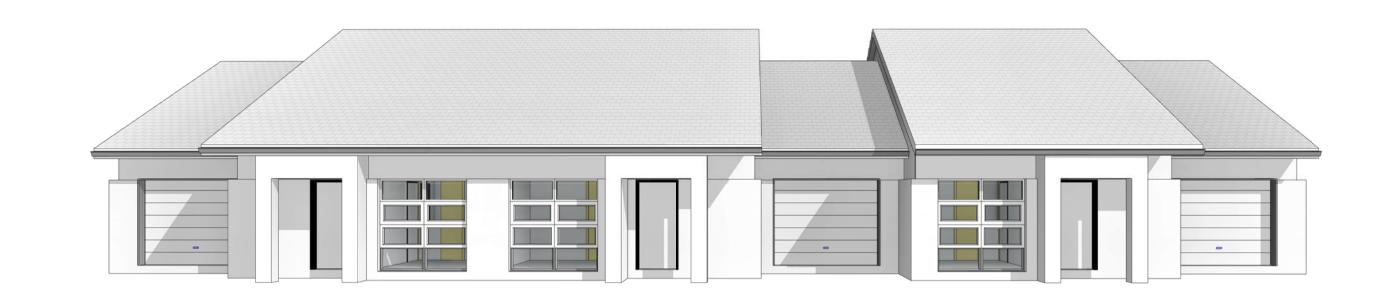

**The Duplexes** provide for five different types of housing, each with stand alone individual roof designs that when presented en mass provide relief and stave the potential of visual monotony. The internal design allows for flexible living; in particular living areas that convert to additional bedroom areas so as to cater for aspect to direct sun.

Variations in colour palette and materials for both Duplexes and Apartments assist in individualizing each block from its neighbour. Note that particular attention has been given to the Apartments overall southern elevation to individualise them when viewed from the downhill. This has been achieved by differing colour feature walls, contrasting broadwalls and variations in colour to privacy louvers. Note that varied extensive planting is proposed to the individual blocks to add and assist in the intent outlined above.