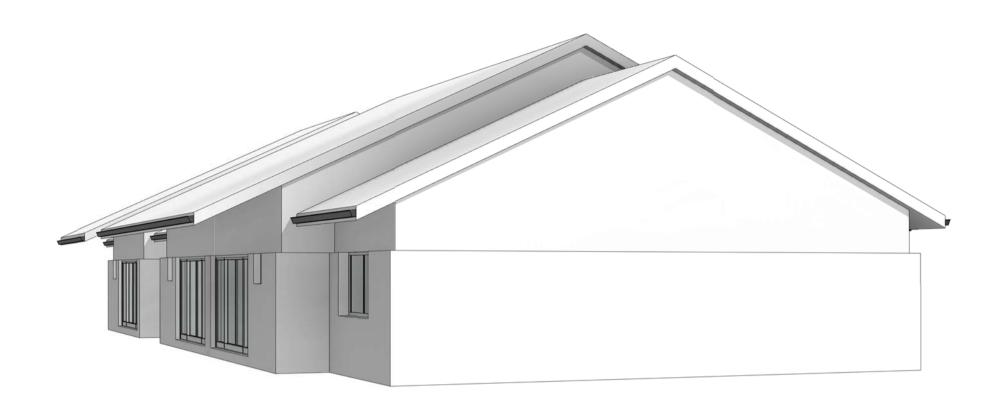

**The Duplexes** provide for five different types of housing, each with stand alone individual roof designs that when presented en mass provide relief and stave the potential of visual monotony. The internal design allows for flexible living; in particular living areas that convert to additional bedroom areas so as to cater for aspect to direct sun.

Variations in colour palette and materials for both Duplexes and Apartments assist in individualizing each block from its neighbour. Note that particular attention has been given to the Apartments overall southern elevation to individualise them when viewed from the downhill. This has been achieved by differing colour feature walls, contrasting broadwalls and variations in colour to privacy louvers. Note that varied extensive planting is proposed to the individual blocks to add and assist in the intent outlined above.